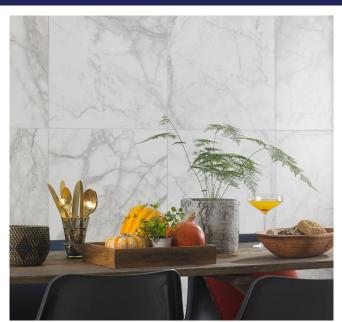

## Cappella Marble Effect

We all want to capture the natural look in our homes. Now, it's easier than ever before thanks to realistic stone effect designs. Made from porcelain, these Cappella Marble Tiles have a lifelike carrara marble effect look. They're perfect for introducing a luxury scheme into your kitchen, bathroom, hallway or living room; with their gorgeous contrasting veining. These tiles are available in five size formats with both matt and gloss options.