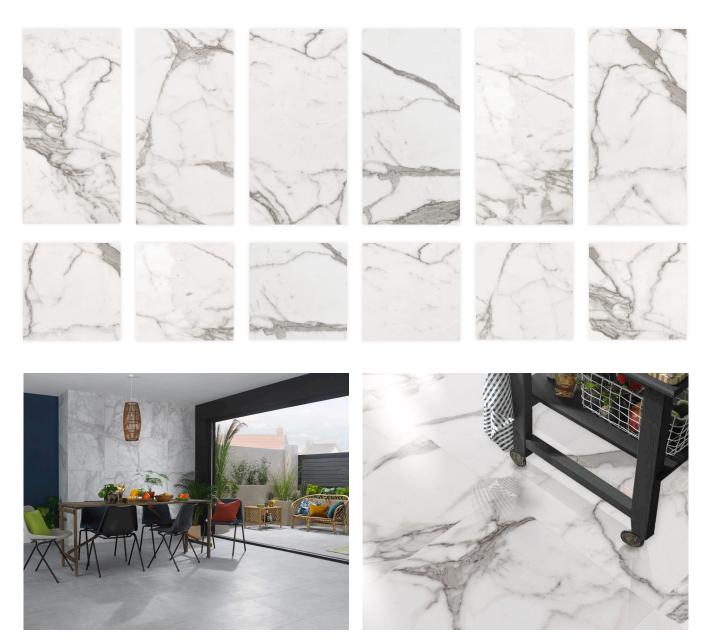

## Cappella Marble Effect

We all want to capture the natural look in our homes. Now, it's easier than ever before thanks to realistic stone effect designs. Made from porcelain, these Cappella Marble Tiles have a lifelike carrara marble effect look. They're perfect for introducing a luxury scheme into your kitchen, bathroom, hallway or living room; with their gorgeous contrasting veining. These tiles are available in five size formats with both matt and gloss options.