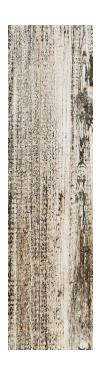

## rustic blue plank 600x150x11mm

Piece together a striking, eye-catching floor display in your interiors with the introduction of these Rustic Blue Wood Plank Tiles. They consist of a reclaimed, aged, weathered wood effect design; some of which with a faded painted appearance. The designs vary from one tile to the next; allowing you to piece together a heavily varied floor display in a bathroom, kitchen, hallway, living room, or bedroom.

This product consists of 8 different designs, supplied on a random basis. See below for all possible designs.

Design A Up to 120mm

Design C Herringbone 45 °

Sequentially to 10-30-40, 30-60-70, 30-90-120mm