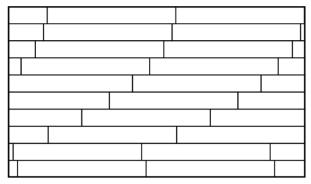

This product consists of 8 different designs, supplied on a random basis. See below for all possible designs.

Design A Up to 120mm

Design C Herringbone 45 °

Sequentially to 10-30-40, 30-60-70, 30-90-120mm