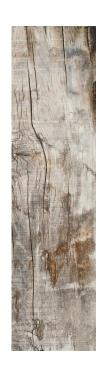

## rustic blue plank 600x150x11mm

Piece together a striking, eye-catching floor display in your interiors with the introduction of these Rustic Blue Wood Plank Tiles. They consist of a reclaimed, aged, weathered wood effect design; some of which with a faded painted appearance. The designs vary from one tile to the next; allowing you to piece together a heavily varied floor display in a bathroom, kitchen, hallway, living room, or bedroom.

This product consists of 8 different designs, supplied on a random basis. See below for all possible designs.

Design A Up to 120mm

Design C Herringbone 45 °

Sequentially to 10-30-40, 30-60-70, 30-90-120mm