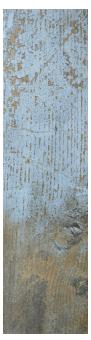

## rustic blue plank 600x150x11mm

Piece together a striking, eye-catching floor display in your interiors with the introduction of these Rustic Blue Wood Plank Tiles. They consist of a reclaimed, aged, weathered wood effect design; some of which with a faded painted appearance. The designs vary from one tile to the next; allowing you to piece together a heavily varied floor display in a bathroom, kitchen, hallway, living room, or bedroom.

This product consists of 8 different designs, supplied on a random basis. See below for all possible designs.

Design A Up to 120mm

Design C Herringbone 45 °

Sequentially to 10-30-40, 30-60-70, 30-90-120mm