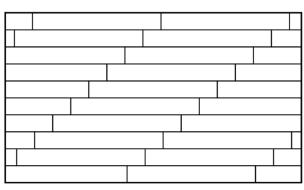

Design B Maximum Separation 120mm

Design D Herringbone 90 °

Regular 50/50 Middle Placement (Not recommended)