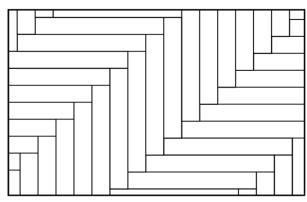

This product consists of 8 different designs, supplied on a random basis. See below for all possible designs.

Design A Up to 120mm

Design C Herringbone 45 °

Sequentially to 10-30-40, 30-60-70, 30-90-120mm