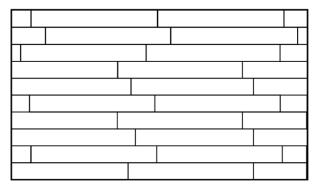

This product consists of 8 different designs, supplied on a random basis. See below for all possible designs.

Design A Up to 120mm

Design C Herringbone 45 °

Sequentially to 10-30-40, 30-60-70, 30-90-120mm

Design B Maximum Separation 120mm

Design D Herringbone 90 °

Regular 50/50 Middle Placement (Not recommended)