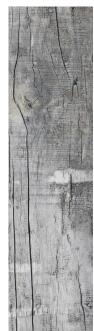

## rustic blue plank 600x150x11mm

Piece together a striking, eye-catching floor display in your interiors with the introduction of these Rustic Blue Wood Plank Tiles. They consist of a reclaimed, aged, weathered wood effect design; some of which with a faded painted appearance. The designs vary from one tile to the next; allowing you to piece together a heavily varied floor display in a bathroom, kitchen, hallway, living room, or bedroom.

This product consists of 8 different designs, supplied on a random basis. See below for all possible designs.

Design A Up to 120mm

Design C Herringbone 45 °

Sequentially to 10-30-40, 30-60-70, 30-90-120mm