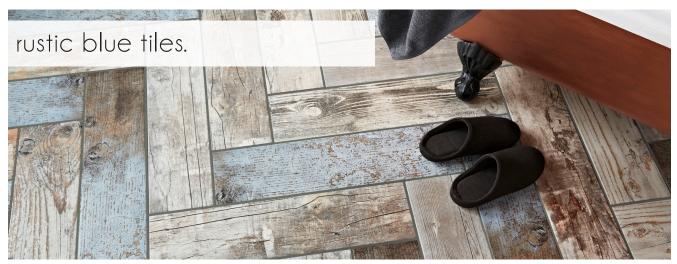

## rustic blue plank 600x150x11mm

Piece together a striking, eye-catching floor display in your interiors with the introduction of these Rustic Blue Wood Plank Tiles. They consist of a reclaimed, aged, weathered wood effect design; some of which with a faded painted appearance. The designs vary from one tile to the next; allowing you to piece together a heavily varied floor display in a bathroom, kitchen, hallway, living room, or bedroom.

This product consists of 8 different designs, supplied on a random basis. See below for all possible designs.

Design A Up to 120mm

Design C Herringbone 45 °

Sequentially to 10-30-40, 30-60-70, 30-90-120mm