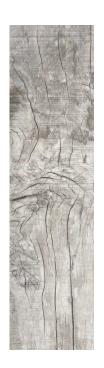

## rustic blue plank 600x150x11mm

Piece together a striking, eye-catching floor display in your interiors with the introduction of these Rustic Blue Wood Plank Tiles. They consist of a reclaimed, aged, weathered wood effect design; some of which with a faded painted appearance. The designs vary from one tile to the next; allowing you to piece together a heavily varied floor display in a bathroom, kitchen, hallway, living room, or bedroom.

This product consists of 8 different designs, supplied on a random basis. See below for all possible designs.

Design A Up to 120mm

Design C Herringbone 45 °

Sequentially to 10-30-40, 30-60-70, 30-90-120mm