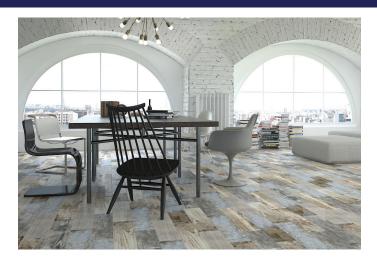

## rustic blue plank 600x150x11mm

Piece together a striking, eye-catching floor display in your interiors with the introduction of these Rustic Blue Wood Plank Tiles. They consist of a reclaimed, aged, weathered wood effect design; some of which with a faded painted appearance. The designs vary from one tile to the next; allowing you to piece together a heavily varied floor display in a bathroom, kitchen, hallway, living room, or bedroom.

This product consists of 8 different designs, supplied on a random basis. See below for all possible designs.

Design A Up to 120mm

Design C Herringbone 45 °

Sequentially to 10-30-40, 30-60-70, 30-90-120mm