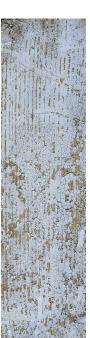

## rustic blue plank 600x150x11mm

Piece together a striking, eye-catching floor display in your interiors with the introduction of these Rustic Blue Wood Plank Tiles. They consist of a reclaimed, aged, weathered wood effect design; some of which with a faded painted appearance. The designs vary from one tile to the next; allowing you to piece together a heavily varied floor display in a bathroom, kitchen, hallway, living room, or bedroom.

This product consists of 8 different designs, supplied on a random basis. See below for all possible designs.

Design A Up to 120mm

Design C Herringbone 45 °

Sequentially to 10-30-40, 30-60-70, 30-90-120mm