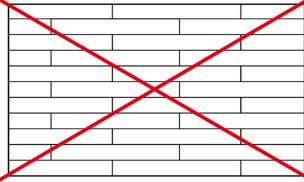

Design B Maximum Separation 120mm

Design D Herringbone 90 °

Regular 50/50 Middle Placement (Not recommended)