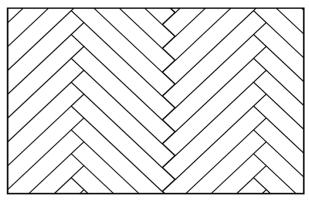

This product consists of 8 different designs, supplied on a random basis. See below for all possible designs.

Design A Up to 120mm

Design C Herringbone 45 °

Sequentially to 10-30-40, 30-60-70, 30-90-120mm

Design B Maximum Separation 120mm

Design D Herringbone 90 °

Regular 50/50 Middle Placement (Not recommended)