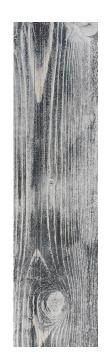

## rustic blue plank 600x150x11mm

Piece together a striking, eye-catching floor display in your interiors with the introduction of these Rustic Blue Wood Plank Tiles. They consist of a reclaimed, aged, weathered wood effect design; some of which with a faded painted appearance. The designs vary from one tile to the next; allowing you to piece together a heavily varied floor display in a bathroom, kitchen, hallway, living room, or bedroom.

This product consists of 8 different designs, supplied on a random basis. See below for all possible designs.

Design A Up to 120mm

Design C Herringbone 45 °

Sequentially to 10-30-40, 30-60-70, 30-90-120mm