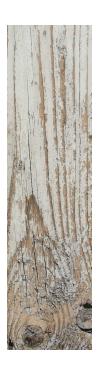

## rustic blue plank 600x150x11mm

Piece together a striking, eye-catching floor display in your interiors with the introduction of these Rustic Blue Wood Plank Tiles. They consist of a reclaimed, aged, weathered wood effect design; some of which with a faded painted appearance. The designs vary from one tile to the next; allowing you to piece together a heavily varied floor display in a bathroom, kitchen, hallway, living room, or bedroom.

This product consists of 8 different designs, supplied on a random basis. See below for all possible designs.

Design A Up to 120mm

Design C Herringbone 45 °

Sequentially to 10-30-40, 30-60-70, 30-90-120mm